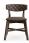

Specs

2025-S-GNP

| Height      | 32"                        |
|-------------|----------------------------|
| Seat height | 19.5"                      |
| Width       | 23"                        |
| Seat width  | 19"                        |
| Depth       | 22"                        |
| Seat depth  | 18"                        |
| Shape       | Back: 4" High to 7.5" High |

## Description

Solid maple wood chair. Includes padded waterfall seat using high density flame retardant foam. Upholstered inside back with grid stitching and exposed wood outside back panel. Includes Pavar's standard nailheads at back perimeter (as shown in image: 1" spacing, center-to-center). Available in Pavar's standard stain color options (water based) and a 35° sheen topcoat lacquer. Includes standard rounded nylon nail-in glides.