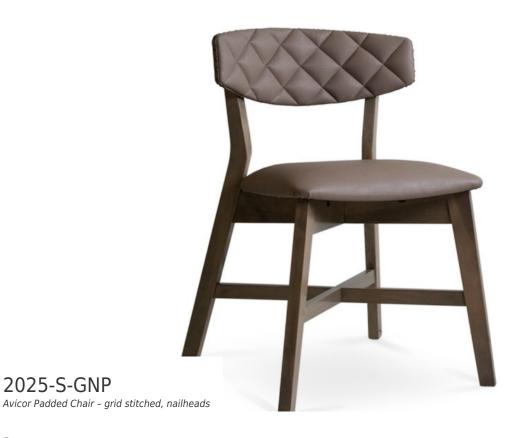

Specs

2025-S-GNP

| Height      | 32"                        |
|-------------|----------------------------|
| Seat height | 19.5"                      |
| Width       | 23"                        |
| Seat width  | 19"                        |
| Depth       | 22"                        |
| Seat depth  | 18"                        |
| Shape       | Back: 4" High to 7.5" High |

## Description

Solid maple wood chair. Includes padded waterfall seat using high density flame retardant foam. Upholstered inside back with grid stitching and exposed wood outside back panel. Includes Pavar's standard nailheads at back perimeter (as shown in image: 1" spacing, center-to-center). Available in Pavar's standard stain color options (water based) and a 35° sheen topcoat lacquer. Includes standard rounded nylon nail-in glides.