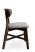

## 2025-S-P-Z Avicor Padded Chair

## Description

Solid maple wood chair. Includes padded waterfall seat using high density flame retardant foam. Upholstered inside back panel, wrapping around to the back. Exposed wood outside back panel with piping at perimeter. Available in Pavar's standard stain color options (water based) and a 35° sheen topcoat lacquer. Includes standard rounded nylon nail-in glides.