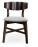

## 2025-S-P-Z Avicor Padded Chair

## Description

Solid maple wood chair. Includes padded waterfall seat using high density flame retardant foam. Upholstered inside back panel, wrapping around to the back. Exposed wood outside back panel with piping at perimeter. Available in Pavar's standard stain color options (water based) and a 35° sheen topcoat lacquer. Includes standard rounded nylon nail-in glides.