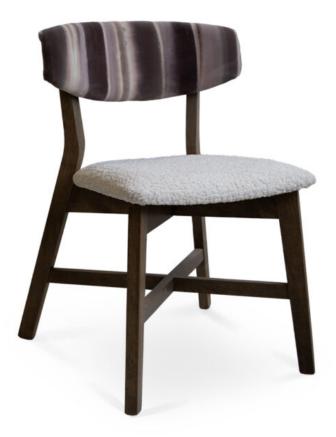

## 2025-S-P-Z Avicor Padded Chair

## Specs

| Height      | 32"                        |
|-------------|----------------------------|
| Seat height | 19.5"                      |
| Width       | 23"                        |
| Seat width  | 19"                        |
| Depth       | 22"                        |
| Seat depth  | 18"                        |
| Shape       | Back: 4" High to 7.5" High |

## Description

Solid maple wood chair. Includes padded waterfall seat using high density flame retardant foam. Upholstered inside back panel, wrapping around to the back. Exposed wood outside back panel with piping at perimeter. Available in Pavar's standard stain color options (water based) and a 35° sheen topcoat lacquer. Includes standard rounded nylon nail-in glides.