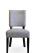

## 3374-S-NY

Olivia Parson Chair -nailheads

## Description

Solid maple wood chair. Includes parson waterfall seat with seams at front corners, using no-sag springs and high-density flame retardant foam. Fully upholstered inside and outside back, piping at seat and outside back perimeter. Pavar's standard nailheads at seat perimeter (as shown in image:  $1^{\prime\prime}$  center-to-center spacing). Available in Pavar's standard stain color options (water based) with a  $35^{\circ}$  sheen topcoat lacquer. Includes standard rounded nylon nail-in glides.