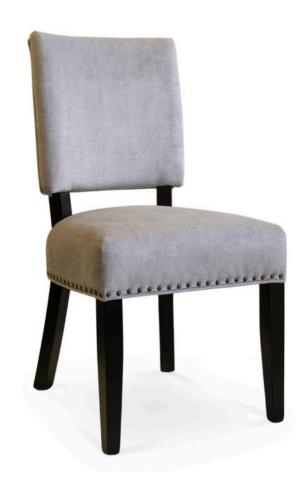

## 3374-S-NY

Olivia Parson Chair -nailheads

## Description

Solid maple wood chair. Includes parson waterfall seat with seams at front corners, using no-sag springs and high-density flame retardant foam. Fully upholstered inside and outside back, piping at seat and outside back perimeter. Pavar's standard nailheads at seat perimeter (as shown in image:  $1^{\prime\prime}$  center-to-center spacing). Available in Pavar's standard stain color options (water based) with a  $35^{\circ}$  sheen topcoat lacquer. Includes standard rounded nylon nail-in glides.