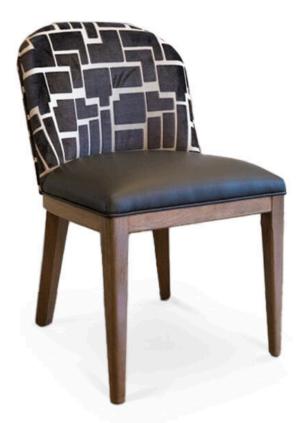

## 3402-S-P

Auburn Padded Side Chair

## Specs

| Height      | 32.25" |
|-------------|--------|
| Seat height | 20"    |
| Width       | 20"    |
| Seat width  | 20"    |
| Depth       | 24"    |
| Seat depth  | 18"    |
| Yardage     | 2 yds  |

## Description

Solid maple wood chair. Includes padded waterfall seat with seams at front seat corners and high-density flame retardant foam. Fully upholstered inside and outside back. Standard rounded nylon nail-in glides. Available in Pavar's standard stain color options (water based) and a 35° sheen topcoat lacquer.