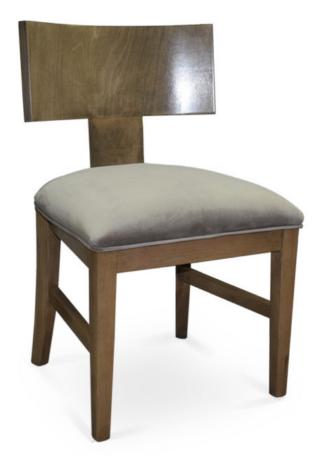

## 2034-S-Y

Atwood Parson Side Chair

## Specs

| Height      | 34.25" |
|-------------|--------|
| Seat height | 20.5"  |
| Width       | 21"    |
| Seat width  | 21"    |
| Depth       | 20.25" |
| Seat depth  | 17.5"  |
| Yardage     | l yds  |

## Description

Solid maple wood chair. Includes parson waterfall seat using no-sag springs and high-density flame retardant foam. Wood panel back, piping at seat perimeter. Available in Pavar's standard stain color options (water based) and a 35° sheen topcoat lacquer. Includes standard rounded nylon nail-in glides.