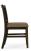

## 1050-S-P Armand Padded Chair

## Description

Solid maple wood chair. Includes padded waterfall seat using high-density flame retardant foam and a wood slated back. Available in Pavar's standard stain color options (water based) and a 35° sheen topcoat lacquer. Includes standard rounded nylon nail-in glides.