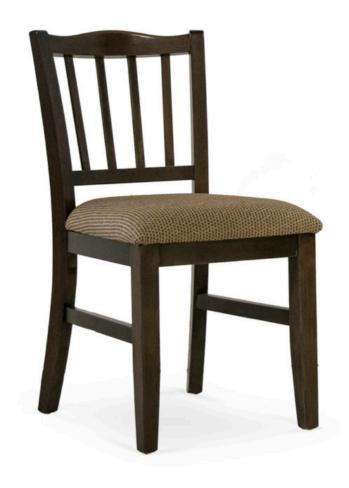

## 1050-S-P Armand Padded Chair

## Description

Solid maple wood chair. Includes padded waterfall seat using high-density flame retardant foam and a wood slated back. Available in Pavar's standard stain color options (water based) and a 35° sheen topcoat lacquer. Includes standard rounded nylon nail-in glides.