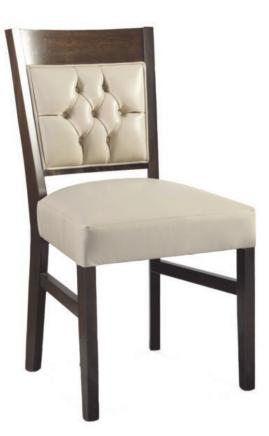

## 3165-S-DXY

Arabella Parson-Box Chair - tufting

## Specs

| Height      | 35"     |
|-------------|---------|
| Seat height | 20"     |
| Width       | 19"     |
| Seat width  | 19"     |
| Depth       | 20"     |
| Seat depth  | 18"     |
| Yardage     | 2.3 yds |

## Description

Solid maple wood chair. Includes parson-box seat using no-sag springs and highdensity flame retardant foam. Upholstered inside and outside back with a wood frame and crumb gap. Piping at inside and outside back perimeter and diamond tufting with 7 buttons at inside back (using a 2-3-2 pattern). Available in Pavar's standard stain color options (water based) and a 35° sheen topcoat lacquer. Includes standard rounded nylon nail-in glides.