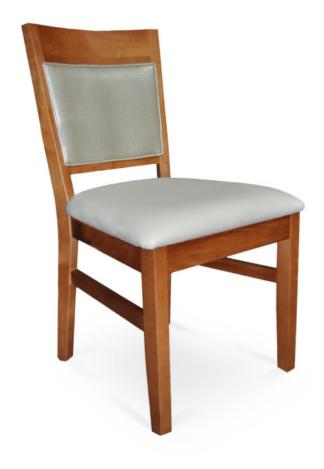

3165-S-P
Arabella Padded Chair

## Description

Solid maple wood chair. Includes padded waterfall seat using high-density flame retardant foam. Upholstered inside and outside back with a wood frame and crumb gap. Piping at inside and outside back perimeter and standard rounded nylon nailin glides. Available in Pavar's standard stain color options (water based) and a 35° sheen topcoat lacquer.