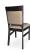

3165-S-P
Arabella Padded Chair

## Specs

| Height           | 35" |
|------------------|-----|
| Seat height      | 20" |
| Width            | 19" |
| Seat width       | 19" |
| Depth            | 20" |
| Seat depth       | 18" |
| Arm height       | n/a |
| Inside arm width | n/a |

## Description

Solid maple wood chair. Includes padded waterfall seat using high-density flame retardant foam. Upholstered inside and outside back with a wood frame and crumb gap. Piping at inside and outside back perimeter and standard rounded nylon nailin glides. Available in Pavar's standard stain color options (water based) and a 35° sheen topcoat lacquer.