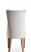

3465-S-DY
Andriana Parson Chair - tufting

## Specs

| Height      | 40"     |
|-------------|---------|
| Seat height | 19.5"   |
| Width       | 20"     |
| Seat width  | 20"     |
| Depth       | 26.5"   |
| Seat depth  | 18"     |
| Yardage     | 3.5 yds |

## Description

Solid maple wood chair. Includes parson waterfall seat, using no-sag springs and high-density flame retardant foam. Fully upholstered inside and outside back, piping at seat and outside back perimeter, diamond tufting and 12 buttons at inside back (using a 2-3-2-3-2 pattern). Available in Pavar's standard stain color options (water based) and a 35° sheen topcoat lacquer. Includes standard rounded nylon nail-in glides.