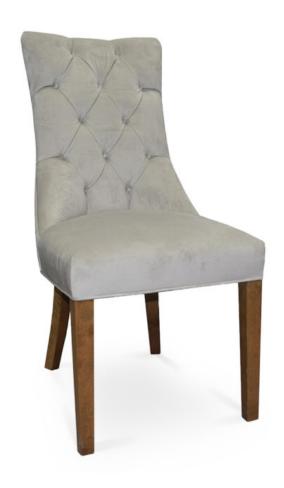

3465-S-DY
Andriana Parson Chair - tufting

## Description

Solid maple wood chair. Includes parson waterfall seat, using no-sag springs and high-density flame retardant foam. Fully upholstered inside and outside back, piping at seat and outside back perimeter, diamond tufting and 12 buttons at inside back (using a 2-3-2-3-2 pattern). Available in Pavar's standard stain color options (water based) and a 35° sheen topcoat lacquer. Includes standard rounded nylon nail-in glides.