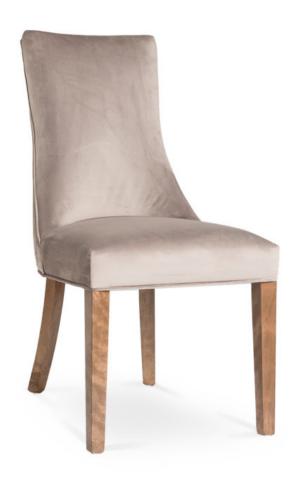

3465-S-Y Andriana Parson Chair

## Specs

| Height      | 40"   |
|-------------|-------|
| Seat height | 19.5" |
| Width       | 20"   |
| Seat width  | 20"   |
| Depth       | 26.5" |
| Seat depth  | 18"   |

## Description

Solid maple wood chair. Includes parson waterfall seat using no-sag springs and high-density flame retardant foam. Fully upholstered inside and outside back, piping at seat and outside back perimeter. Available in Pavar's standard stain color options (water based) and a 35° sheen topcoat lacquer. Includes standard rounded nylon nail-in glides.