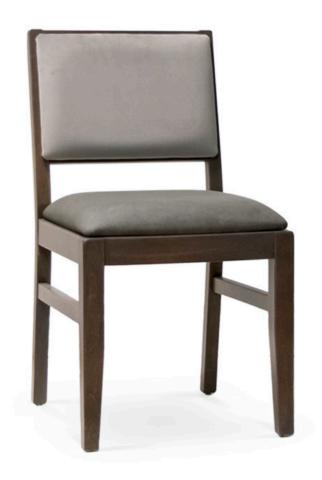

3010-S-P
Nicolas Padded Chair

## Description

Solid maple wood chair. Includes inset padded waterfall seat using high density flame retardant foam. Upholstered inside and outside back with exposed wood frame. Four (4) exposed bolts on outside back detail. Available in Pavar's standard stain color options (water based) and a 35° sheen topcoat lacquer. Includes standard rounded nylon nail-in glides.