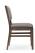

3010-S-P
Nicolas Padded Chair

## Description

Solid maple wood chair. Includes inset padded waterfall seat using high density flame retardant foam. Upholstered inside and outside back with exposed wood frame. Four (4) exposed bolts on outside back detail. Available in Pavar's standard stain color options (water based) and a 35° sheen topcoat lacquer. Includes standard rounded nylon nail-in glides.