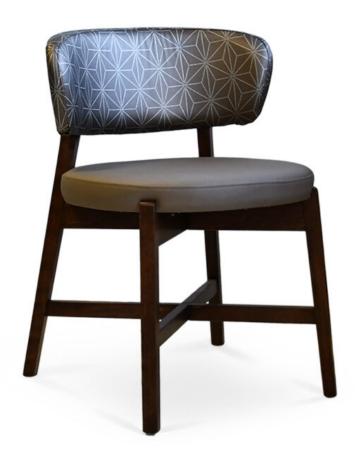

## 3314-S-PX Amalfi Padded-Box Chair

## Description

Solid maple wood chair. Includes padded-box seat using high-density flame retardant foam. Upholstered inside and outside back. Includes X-stretcher and standard rounded nylon nail-in glides. Available in Pavar's standard stain color options (water based) Includes a 35° sheen topcoat lacquer.