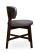

## 3314-S-PX Amalfi Padded-Box Chair

## Description

Solid maple wood chair. Includes padded-box seat using high-density flame retardant foam. Upholstered inside and outside back. Includes X-stretcher and standard rounded nylon nail-in glides. Available in Pavar's standard stain color options (water based) Includes a 35° sheen topcoat lacquer.