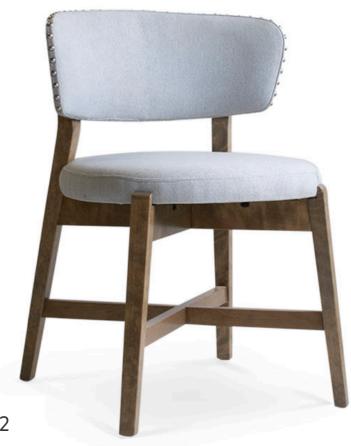

3314-S-PX - option 2 Amalfi Padded-Box Chair - nailheads -

wood/upholstered back

## Specs

| Height      | 31"     |
|-------------|---------|
| Seat height | 19"     |
| Width       | 20.5"   |
| Seat width  | 19"     |
| Depth       | 21"     |
| Seat depth  | 18"     |
| Yardage     | 1.5 yds |

## Description

Solid maple wood chair. Includes padded-box seat using high-density flame retardant foam. Solid wood outside back and upholstered inside back. Pavar's standard nailheads at back perimeter (as shown in image: 1" center-to-center spacing). Available in Pavar's standard stain color options (water based) Includes a 35° sheen topcoat lacquer. Includes X-stretcher and standard rounded nylon nail-in glides.