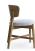

3314-S-PX - option 2 Amalfi Padded-Box Chair - nailheads -

wood/upholstered back

## Specs

| Height      | 31"     |
|-------------|---------|
| Seat height | 19"     |
| Width       | 20.5"   |
| Seat width  | 19"     |
| Depth       | 21"     |
| Seat depth  | 18"     |
| Yardage     | 1.5 yds |

## Description

Solid maple wood chair. Includes padded-box seat using high-density flame retardant foam. Solid wood outside back and upholstered inside back. Pavar's standard nailheads at back perimeter (as shown in image: 1" center-to-center spacing). Available in Pavar's standard stain color options (water based) Includes a 35° sheen topcoat lacquer. Includes X-stretcher and standard rounded nylon nail-in glides.