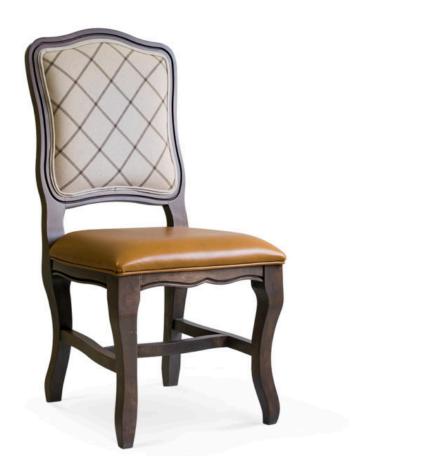

## **3111-S-P** Ali Padded Chair

Specs

| Height      | 39"   |
|-------------|-------|
| Seat height | 19"   |
| Width       | 18"   |
| Seat width  | 18"   |
| Depth       | 23.5" |
| Seat depth  | 18"   |
| Yardage     | 2 yds |

## Description

Solid maple wood chair. Includes padded waterfall seat using high-density flame retardant foam. Upholstered inside back with wood frame and inset outside back. Single piping at seat perimeter and double piping at inside back perimeter. Includes Pavar's standard stain color options (water based) with a 35° sheen topcoat lacquer and standard rounded nylon nail-in glides.