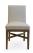

3410-S-Y
Adele Parson Chair

## Description

Solid maple wood chair. Includes padded waterfall web-strap seat with seams at front corners, using high-density flame retardant foam. Fully upholstered inside and outside back, piping at seat and outside back perimeter. Available in Pavar's standard stain color options (water based) with a 35° sheen topcoat lacquer. Includes standard rounded nylon nail-in glides.