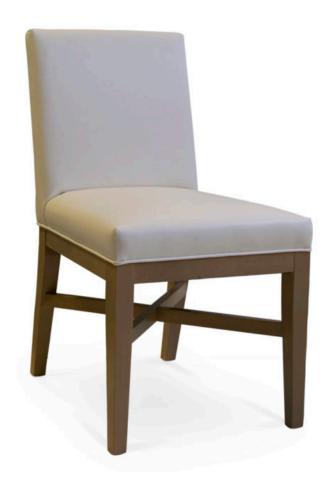

3410-S-Y
Adele Parson Chair

## Specs

| Seat height 18.5" |  |
|-------------------|--|
| Width 18"         |  |
| Seat width 18"    |  |
| Depth 24"         |  |
| Seat depth 18.5"  |  |

## Description

Solid maple wood chair. Includes padded waterfall web-strap seat with seams at front corners, using high-density flame retardant foam. Fully upholstered inside and outside back, piping at seat and outside back perimeter. Available in Pavar's standard stain color options (water based) with a 35° sheen topcoat lacquer. Includes standard rounded nylon nail-in glides.