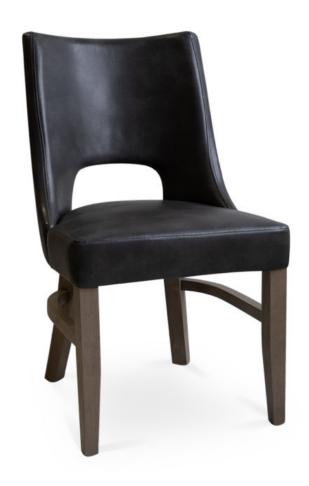

3466-S-XY
Addison Shell Parson-Box Chair

## Specs

| Height      | 36"   |
|-------------|-------|
| Seat height | 20"   |
| Width       | 19.5" |
| Seat width  | 19.5" |
| Depth       | 25"   |
| Seat depth  | 19"   |

## Description

Solid maple wood chair with curve-ply shell back. Includes parson-box seat using no-sag springs and high-density flame retardant foam. Fully upholstered inside and outside back with cut out crumb gap. Includes standard rounded nylon nail-in glides. Available in Pavar's standard stain color options (water based) and a 35° sheen topcoat lacquer.