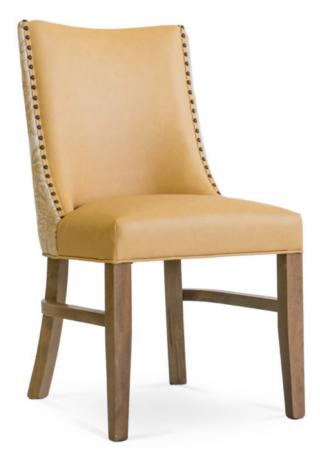

## 3469-S-NY

3469-Resort Parson Chair - Nailheads

Specs

| Height      | 36"   |
|-------------|-------|
| Seat height | 19.5" |
| Width       | 19.5" |
| Seat width  | 19.5" |
| Depth       | 25"   |
| Seat depth  | 19"   |

## Description

Solid maple wood chair. Includes parson waterfall seat with seams at front seat corners, using no-sag springs and high-density flame retardant foam. Fully upholstered inside and outside back. NO piping at seat perimeter. Includes Pavar's standard nailheads at back perimeter (as shown in image: 1" spacing, center-to-center). Available in Pavar's standard stain color options (water based) and a 35° sheen topcoat lacquer. Includes standard rounded nylon nail-in glides