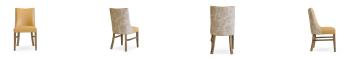

## 3469-S-NY

3469-Resort Parson Chair - Nailheads

Specs

| Height      | 36"   |
|-------------|-------|
| Seat height | 19.5" |
| Width       | 19.5" |
| Seat width  | 19.5" |
| Depth       | 25"   |
| Seat depth  | 19"   |

## Description

Solid maple wood chair. Includes parson waterfall seat with seams at front seat corners, using no-sag springs and high-density flame retardant foam. Fully upholstered inside and outside back. NO piping at seat perimeter. Includes Pavar's standard nailheads at back perimeter (as shown in image: 1" spacing, center-to-center). Available in Pavar's standard stain color options (water based) and a 35° sheen topcoat lacquer. Includes standard rounded nylon nail-in glides