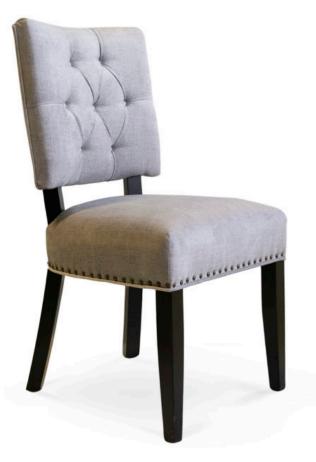

## 3374-S-NUY

Olivia Parson -button tufted

## Specs

| Height      | 37"     |
|-------------|---------|
| Seat height | 19.5"   |
| Width       | 19.5"   |
| Seat width  | 19.5"   |
| Depth       | 22"     |
| Seat depth  | 17.5"   |
| Yardage     | 2.5 yds |

## Description

Solid maple wood chair. Includes parson waterfall seat with seams at front corners, using no-sag springs and high-density flame retardant foam. Fully upholstered with diamond tufting and 7 buttons at inside back (using a 2-3-2 pattern) and piping at seat and outside back perimeter. Pavar's standard nailheads at seat perimeter (as shown in image: 1" center-to-center spacing). Includes Pavar's standard stain color options (water based) with a 35° sheen topcoat lacquer and standard round nail-in nylon glides.