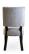

## 3374-S-NUY

Olivia Parson -button tufted

## Specs

| Height      | 37"     |
|-------------|---------|
| Seat height | 19.5"   |
| Width       | 19.5"   |
| Seat width  | 19.5"   |
| Depth       | 22"     |
| Seat depth  | 17.5"   |
| Yardage     | 2.5 yds |

## Description

Solid maple wood chair. Includes parson waterfall seat with seams at front corners, using no-sag springs and high-density flame retardant foam. Fully upholstered with diamond tufting and 7 buttons at inside back (using a 2-3-2 pattern) and piping at seat and outside back perimeter. Pavar's standard nailheads at seat perimeter (as shown in image: 1" center-to-center spacing). Includes Pavar's standard stain color options (water based) with a 35° sheen topcoat lacquer and standard round nail-in nylon glides.