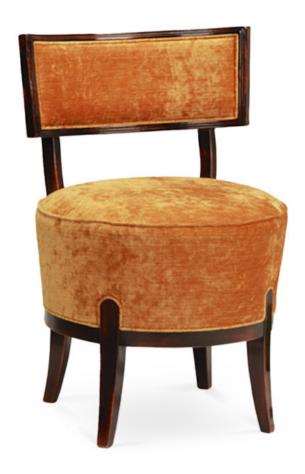

## 4308-L-XY

Venezia Parson-Box Lounge Chair

## Specs

| Height           | 29"   |
|------------------|-------|
| Seat height      | 19"   |
| Width            | 21"   |
| Seat width       | 20"   |
| Depth            | 20"   |
| Seat depth       | 20"   |
| Arm height       | n/a   |
| Inside arm width | n/a   |
| Yardage          | 3 yds |

## Description

Solid Italian beech wood lounge chair. Includes extended parson-box seat using nosag springs and high-density flame retardant foam. Upholstered inside and outside back with a wood frame. Piping at seat, inside and outside back perimeter and standard rounded nylon nail-in glides. Available in Pavar's standard stain color options (water based) and a 35° sheen top-coat lacquer.