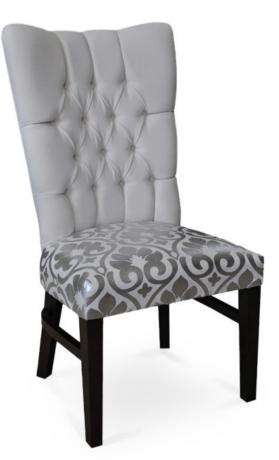

## 3476-S-DY

Tiffany Parson Chair - tufted

## Description

Solid maple wood chair. Includes parson waterfall seat with seams at front seat corners, using no-sag springs and high-density flame retardant foam. Fully upholstered inside and outside back, piping at outside back perimeter, diamond tufting and 14 buttons at inside back (using a 3-4-3-4 pattern). Standard rounded nylon nail-in glides. Available in Pavar's standard stain color options (water based) and a 35° sheen topcoat lacquer.