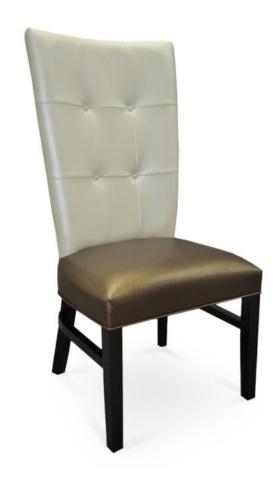

3476-S-GUY

Tiffany Parson Chair - grid, buttons

## Description

Solid maple wood chair. Includes parson waterfall seat with seams at front seat corners, using no-sag springs and high-density flame retardant foam. Fully upholstered inside and outside back, piping at seat and outside back perimeter, grid-stitch pattern and 4 pulled buttons at inside back. Standard rounded nylon nail-in glides. Available in Pavar's standard stain color options (water based) and a 35° sheen topcoat lacquer.