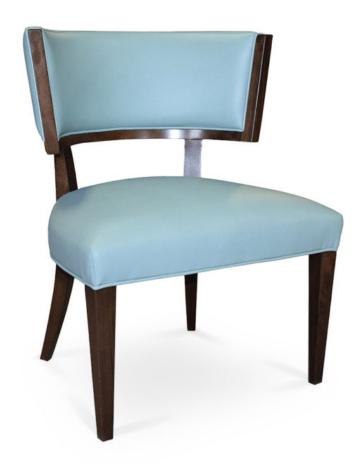

## 4307-L-Y

Telluride Parson Lounge Chair

## Specs

| Height           | 34"   |
|------------------|-------|
| Seat height      | 19"   |
| Width            | 26"   |
| Seat width       | 26"   |
| Depth            | 25"   |
| Seat depth       | 21"   |
| Arm height       | n/a   |
| Inside arm width | n/a   |
| Yardage          | 2 yds |

## Description

Solid Italian beech wood lounge chair. Includes parson waterfall seat with seams at front seat corners, using no-sag springs and high-density flame retardant foam. Upholstered inside and outside back with a wood frame. Piping at seat, inside and outside back perimeter and standard rounded nylon nail-in glides. Available in Pavar's standard stain color options (water based) and a 35° sheen top-coat lacquer.