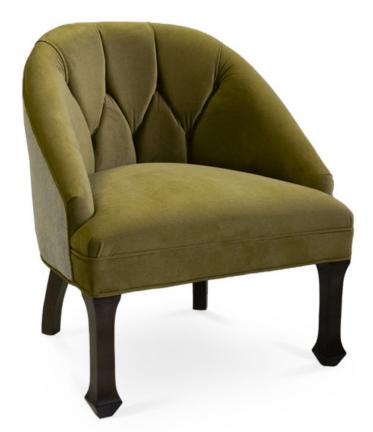

## 4614-L-ADY

Primrose Parson-Box Lounge Armchair -tufted

## Specs

| Height           | 35"     |
|------------------|---------|
| Seat height      | 20"     |
| Width            | 30"     |
| Seat width       | 21"     |
| Depth            | 28"     |
| Seat depth       | 22"     |
| Inside arm width | 21"     |
| Arm height       | 21"-27" |

## Description

Solid maple wood lounge armchair. Includes parson-box seat using no-sag springs and high-density flame retardant foam. Fully upholstered inside back, outside back and arms. Piping at seat and outside back and standard rounded nylon nail-in glides. Diamond tufting on inside back. Available in Pavar's standard stain color options (water based) and a 35° sheen top-coat lacquer.