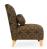

4605-L-Y
Lisette Parson Lounge Chair

## Description

Solid maple wood lounge chair. Includes extended parson waterfall seat with seams at front seat corners, using no-sag springs and high-density flame retardant foam. Upholstered inside and outside back, throw pillow and standard rounded nylon nail-in glides. Available in Pavar's standard stain color options (water based) and a 35° sheen top-coat lacquer.