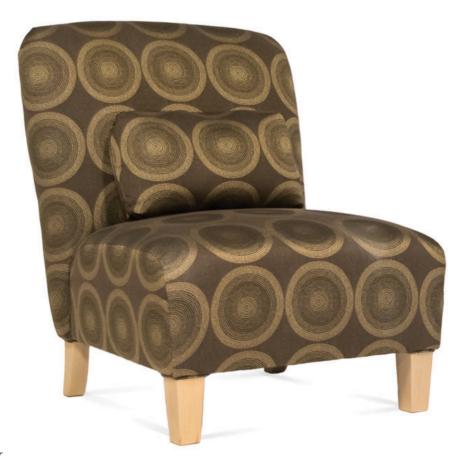

4605-L-Y
Lisette Parson Lounge Chair

## Specs

| Height           | 37"     |
|------------------|---------|
| Seat height      | 17"     |
| Width            | 28"     |
| Seat width       | 24"     |
| Depth            | 33"     |
| Seat depth       | 23"     |
| Arm height       | n/a     |
| Inside arm width | n/a     |
| Yardage          | 4.2 yds |

## Description

Solid maple wood lounge chair. Includes extended parson waterfall seat with seams at front seat corners, using no-sag springs and high-density flame retardant foam. Upholstered inside and outside back, throw pillow and standard rounded nylon nail-in glides. Available in Pavar's standard stain color options (water based) and a 35° sheen top-coat lacquer.