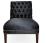

4602-L-DNY

Lina Parson Lounge Chair - tufted, nailheads

## Description

Solid maple wood lounge chair. Includes parson waterfall seat with seams at front seat corners, using no-sag springs and high-density flame retardant foam. Fully upholstered inside and outside back, piping at seat and outside back perimeter. Double row of Pavar's standard nailheads at seat perimeter (as shown in image: 1/2" spacing, center-to-center), diamond tufting and 18 buttons at inside back (using a 4-5-4-5 pattern) and standard rounded nylon nail-in glides. Available in Pavar's standard stain color options (water based) and a 35° sheen top-coat lacquer.