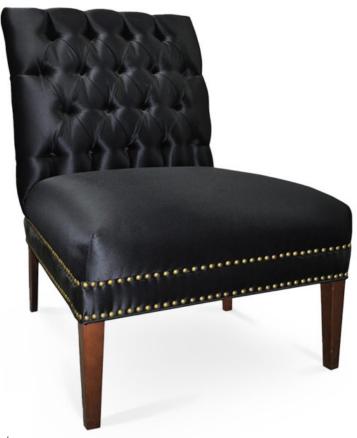

4602-L-DNY

Lina Parson Lounge Chair - tufted, nailheads

## Specs

| Height           | 36"   |
|------------------|-------|
| Seat height      | 17"   |
| Width            | 25"   |
| Seat width       | 25"   |
| Depth            | 30"   |
| Seat depth       | 20"   |
| Arm height       | n/a   |
| Inside arm width | n/a   |
| Yardage          | 8 yds |

## Description

Solid maple wood lounge chair. Includes parson waterfall seat with seams at front seat corners, using no-sag springs and high-density flame retardant foam. Fully upholstered inside and outside back, piping at seat and outside back perimeter. Double row of Pavar's standard nailheads at seat perimeter (as shown in image: 1/2" spacing, center-to-center), diamond tufting and 18 buttons at inside back (using a 4-5-4-5 pattern) and standard rounded nylon nail-in glides. Available in Pavar's standard stain color options (water based) and a 35° sheen top-coat lacquer.