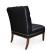

4602-L-DNY

Lina Parson Lounge Chair - tufted, nailheads

## Description

Solid maple wood lounge chair. Includes parson waterfall seat with seams at front seat corners, using no-sag springs and high-density flame retardant foam. Fully upholstered inside and outside back, piping at seat and outside back perimeter. Double row of Pavar's standard nailheads at seat perimeter (as shown in image: 1/2" spacing, center-to-center), diamond tufting and 18 buttons at inside back (using a 4-5-4-5 pattern) and standard rounded nylon nail-in glides. Available in Pavar's standard stain color options (water based) and a 35° sheen top-coat lacquer.