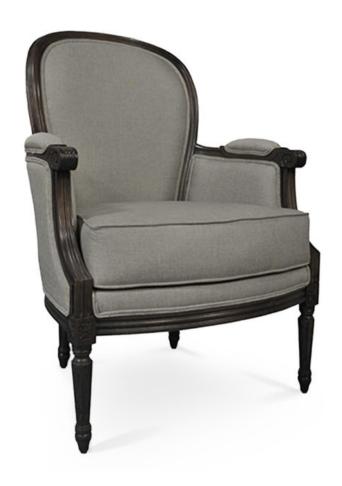

4455-L-AP

Esperanza Padded Lounge Armchair

## Description

Solid Italian beech wood lounge armchair with ornate detailing. Includes reversible padded-box seat cushion using high-density flame retardant foam. Upholstered inside back, outside back and top center of arms with a wood frame. Double piping at seat, inside back, and arm perimeter. Standard rounded nylon nail-in glides. Available in Pavar's standard stain color options (water based) and a 35° sheen top-coat lacquer.