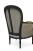

4455-L-AP

Esperanza Padded Lounge Armchair

## Description

Solid Italian beech wood lounge armchair with ornate detailing. Includes reversible padded-box seat cushion using high-density flame retardant foam. Upholstered inside back, outside back and top center of arms with a wood frame. Double piping at seat, inside back, and arm perimeter. Standard rounded nylon nail-in glides. Available in Pavar's standard stain color options (water based) and a 35° sheen top-coat lacquer.