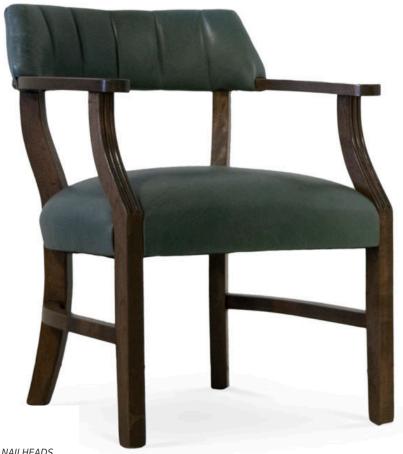

4538-L-ANY

Yale Parson Lounge Armchair - NAILHEADS

## Specs

| Height           | 30"       |
|------------------|-----------|
| Seat height      | 18.5"     |
| Width            | 24"       |
| Seat width       | 20"       |
| Depth            | 25"       |
| Seat depth       | 20"       |
| Arm height       | 25"       |
| Inside arm width | 19.5"-20" |
| Yardage          | 2.2 yds   |

## Description

Solid maple wood lounge armchair. Includes parson waterfall seat using no-sag springs and high-density flame retardant foam. Wood arms, fully upholstered inside and outside back with shallow vertical channeling on the inside back. Pavar's standard nailheads at lower back perimeter, standard spacing is  $1^{\prime\prime}$  spacing, center-to-center (Image shows large nails – surcharge applies). Available in Pavar's standard stain color options (water based) and a  $35^{\circ}$  sheen top-coat lacquer. Includes standard rounded nylon nail-in glides.