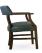

## Description

Solid maple wood lounge armchair. Includes parson waterfall seat using no-sag springs and high-density flame retardant foam. Wood arms, fully upholstered inside and outside back with shallow vertical channeling on the inside back. Pavar's standard nailheads at lower back perimeter, standard spacing is  $1^{\prime\prime}$  spacing, center-to-center (Image shows large nails – surcharge applies). Available in Pavar's standard stain color options (water based) and a  $35^{\circ}$  sheen top-coat lacquer. Includes standard rounded nylon nail-in glides.