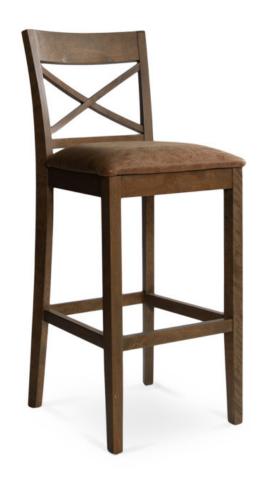

## 1021-B-P Xena Padded Barstool

## Specs

| Height      | 43" |
|-------------|-----|
| Seat height | 30" |
| Width       | 18" |
| Seat width  | 18" |
| Depth       | 21" |
| Seat depth  | 19" |

## Description

Solid maple wood barstool. Includes padded waterfall seat using high-density flame retardant foam. X back with a crumb gap. Available in Pavar's standard stain color options (water based) and a 35° sheen topcoat lacquer. Includes standard rounded nylon nail-in glides and a chrome guardrail on the front stretcher.