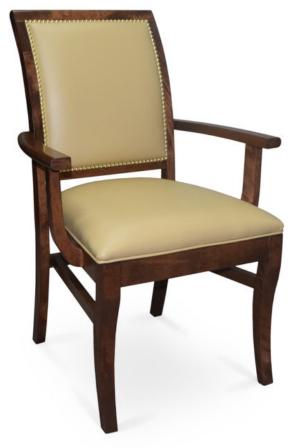

## 3130-K-ANP

Wysteria Padded Stacking Chair - nailheads

## Specs

| Height           | 39"    |
|------------------|--------|
| Seat height      | 19"    |
| Width            | 26"    |
| Seat width       | 22.25" |
| Depth            | 26"    |
| Seat depth       | 19"    |
| Arm height       | 26.5"  |
| Inside arm width | 22.25" |

## Description

Solid maple wood chair. Includes padded waterfall seat using high-density flame retardant foam. Upholstered inside and outside back with a wood frame and crumb gap. Piping at seat and outside back perimeter. Pavar's standard nailheads at inside back perimeter, 1" spacing center-to center (Image shows natural spacing, will incur a surcharge). Available in Pavar's standard stain color options (water based) Includes a 35° sheen topcoat lacquer. Includes standard rounded nylon nail-in glides.