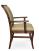

## 3130-K-ANP

Wysteria Padded Stacking Chair - nailheads

## Specs

| Height           | 39"    |
|------------------|--------|
| Seat height      | 19"    |
| Width            | 26"    |
| Seat width       | 22.25" |
| Depth            | 26"    |
| Seat depth       | 19"    |
| Arm height       | 26.5"  |
| Inside arm width | 22.25" |

## Description

Solid maple wood chair. Includes padded waterfall seat using high-density flame retardant foam. Upholstered inside and outside back with a wood frame and crumb gap. Piping at seat and outside back perimeter. Pavar's standard nailheads at inside back perimeter, 1" spacing center-to center (Image shows natural spacing, will incur a surcharge). Available in Pavar's standard stain color options (water based) Includes a 35° sheen topcoat lacquer. Includes standard rounded nylon nail-in glides.