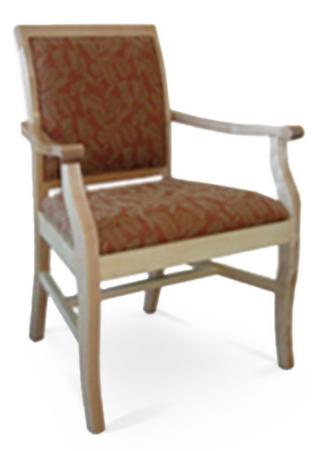

## 3127-A-P

Vintage Padded Armchair

## Specs

| Height           | 36" |
|------------------|-----|
| Seat height      | 20" |
| Width            | 29" |
| Seat width       | 22" |
| Depth            | 27" |
| Seat depth       | 21" |
| Arm height       | 26" |
| Inside arm width | 22" |

## Description

Solid maple wood armchair. Includes padded waterfall seat using high-density flame retardant foam. Upholstered inside and outside back with a wood frame and crumb gap. Piping at inside and outside back perimeter and standard rounded nylon nail-in glides Available in Pavar's standard stain color options (water based) and a 35° sheen topcoat lacquer.