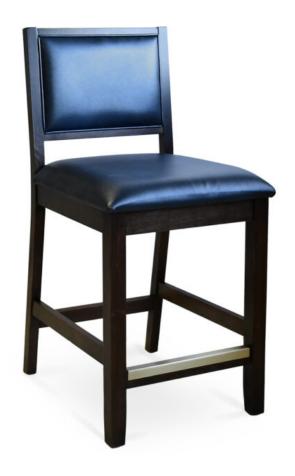

3175-C-P
Victor Padded Counter Stool

## Specs

| Height 3      | 18"  |
|---------------|------|
| Seat height 2 | 4"   |
| Width 1       | .8"  |
| Seat width 1  | .8"  |
| Depth 2       | 3.5" |
| Seat depth 1  | 8"   |

## Description

Solid maple wood counter stool. Padded waterfall seat using high density flame retardant foam. Upholstered inside and outside back with piping and exposed wood frame. Available in Pavar's standard stain color options (water based) and a 35° sheen topcoat lacquer. Includes standard rounded nylon nail-in glides and a chrome guardrail on the front stretcher.