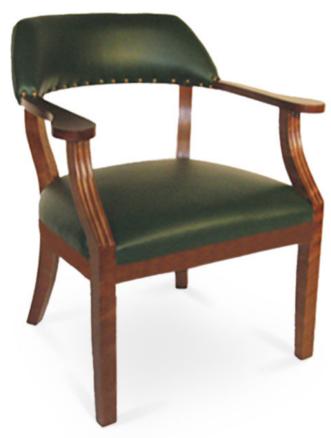

## 4540-L-ANP

Titan Padded Lounge Armchair - nailheads

## Specs

| Height           | 31"     |
|------------------|---------|
| Seat height      | 19"     |
| Width            | 28"     |
| Seat width       | 23"     |
| Depth            | 26"     |
| Seat depth       | 21"     |
| Arm height       | 27"     |
| Inside arm width | 22"     |
| Yardage          | 2.5 yds |

## Description

Solid maple wood lounge armchair. Includes padded waterfall seat using high-density flame retardant foam. Wood arms with fully upholstered inside and outside back, Pavar's standard nailheads at inside back (as shown in image: 1'' spacing, center-to-center) and standard rounded nylon nail-in glides. Available in Pavar's standard stain color options (water based) and a  $35^{\circ}$  sheen top-coat lacquer.