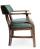

4540-L-ANPX

Titan Padded-Box Lounge Armchair - nailheads

## Specs

| Height           | 31" |
|------------------|-----|
| Seat height      | 19" |
| Width            | 28" |
| Seat width       | 23" |
| Depth            | 26" |
| Seat depth       | 21" |
| Arm height       | 27" |
| Inside arm width | 22" |

## Description

Solid maple wood lounge armchair. Includes padded-box seat using high-density flame retardant foam. Wood arms with fully upholstered inside and outside back. Pavar's standard nailheads at back perimeter (as shown in image:  $1^{\circ}$  spacing, center-to-center). Available in Pavar's standard stain color options (water based) and a 35° sheen top-coat lacquer. Includes standard rounded nylon nail-in glides.