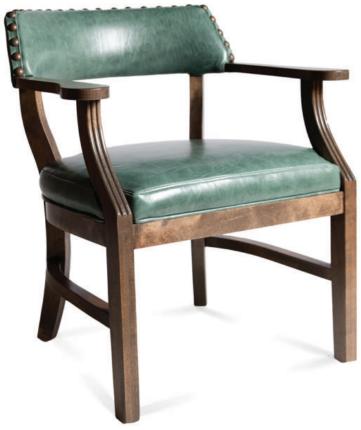

4540-L-ANPX

Titan Padded-Box Lounge Armchair - nailheads

## Specs

| Height           | 31" |
|------------------|-----|
| Seat height      | 19" |
| Width            | 28" |
| Seat width       | 23" |
| Depth            | 26" |
| Seat depth       | 21" |
| Arm height       | 27" |
| Inside arm width | 22" |

## Description

Solid maple wood lounge armchair. Includes padded-box seat using high-density flame retardant foam. Wood arms with fully upholstered inside and outside back. Pavar's standard nailheads at back perimeter (as shown in image:  $1^{\circ}$  spacing, center-to-center). Available in Pavar's standard stain color options (water based) and a 35° sheen top-coat lacquer. Includes standard rounded nylon nail-in glides.