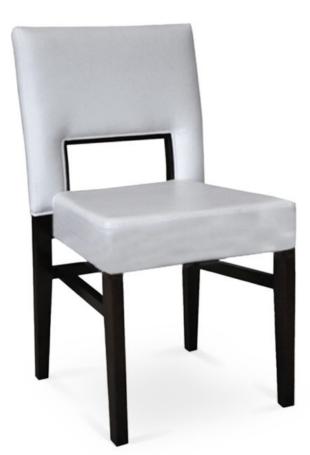

## 3340-K-XY

Times Square Parson-Box Stacking Chair

## Specs

| Height           | 36"     |
|------------------|---------|
| Seat height      | 20"     |
| Width            | 23.75"  |
| Seat width       | 21"     |
| Depth            | 25"     |
| Seat depth       | 20"     |
| Arm height       | n/a     |
| Inside arm width | n/a     |
| Yardage          | 2.7 yds |

## Description

Solid maple wood stacking chair. Includes parson-box seat using no-sag springs high-density flame retardant foam. Fully upholstered inside and outside back with rectangular cutout for easy mobility. Piping at inside and outside back rectangular cutout and standard rounded nylon nail-in glides. Available in Pavar's standard stain color options (water based) and a 35° sheen topcoat lacquer.