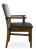

## Specs

| Height           | 36"    |
|------------------|--------|
| Seat height      | 20"    |
| Width            | 23.75" |
| Seat width       | 21"    |
| Depth            | 25"    |
| Seat depth       | 20"    |
| Inside arm width | 21"    |
| Arm height       | 26"    |

## Description

Solid maple wood stacking armchair. Includes padded waterfall seat using high-density flame retardant foam. Fully upholstered inside and outside back with rectangular cutout for easy mobility. Piping at inside and outside back rectangular cutout. Available in Pavar's standard stain color options (water based) and a 35° sheen topcoat lacquer. Includes standard rounded nylon nail-in glides.