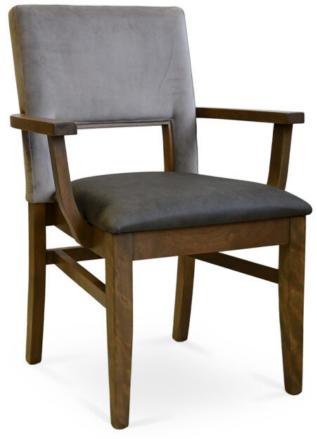

3340-K-AP

Times Square Padded Stacking Armchair

## Description

Solid maple wood stacking armchair. Includes padded waterfall seat using high-density flame retardant foam. Fully upholstered inside and outside back with rectangular cutout for easy mobility. Piping at inside and outside back rectangular cutout. Available in Pavar's standard stain color options (water based) and a 35° sheen topcoat lacquer. Includes standard rounded nylon nail-in glides.