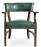

4555-L-XY

Thorpe Parson-Box Lounge Armchair

## Specs

| Height           | 31" |
|------------------|-----|
| Seat height      | 19" |
| Width            | 28" |
| Seat width       | 23" |
| Depth            | 28" |
| Seat depth       | 21" |
| Arm height       | 27" |
| Inside arm width | 22" |

## Description

Solid maple wood lounge armchair. Includes parson-box seat using no-sag springs and high-density flame retardant foam. Fully upholstered inside and outside back with vertical channel upholstery and overhang handle detail. Available in Pavar's standard stain color options (water based) and a 35° sheen top-coat lacquer. Includes standard rounded nylon nail-in glides