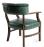

4555-L-XY

Thorpe Parson-Box Lounge Armchair

## Specs

| Height           | 31" |
|------------------|-----|
| Seat height      | 19" |
| Width            | 28" |
| Seat width       | 23" |
| Depth            | 28" |
| Seat depth       | 21" |
| Arm height       | 27" |
| Inside arm width | 22" |

## Description

Solid maple wood lounge armchair. Includes parson-box seat using no-sag springs and high-density flame retardant foam. Fully upholstered inside and outside back with vertical channel upholstery and overhang handle detail. Available in Pavar's standard stain color options (water based) and a 35° sheen top-coat lacquer. Includes standard rounded nylon nail-in glides