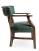

4555-L-XY

Thorpe Parson-Box Lounge Armchair

## Description

Solid maple wood lounge armchair. Includes parson-box seat using no-sag springs and high-density flame retardant foam. Fully upholstered inside and outside back with vertical channel upholstery and overhang handle detail. Available in Pavar's standard stain color options (water based) and a 35° sheen top-coat lacquer. Includes standard rounded nylon nail-in glides