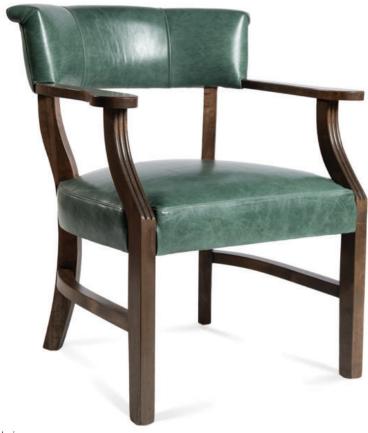

4555-L-XY

Thorpe Parson-Box Lounge Armchair

## Specs

| Height           | 31" |
|------------------|-----|
| Seat height      | 19" |
| Width            | 28" |
| Seat width       | 23" |
| Depth            | 28" |
| Seat depth       | 21" |
| Arm height       | 27" |
| Inside arm width | 22" |

## Description

Solid maple wood lounge armchair. Includes parson-box seat using no-sag springs and high-density flame retardant foam. Fully upholstered inside and outside back with vertical channel upholstery and overhang handle detail. Available in Pavar's standard stain color options (water based) and a 35° sheen top-coat lacquer. Includes standard rounded nylon nail-in glides