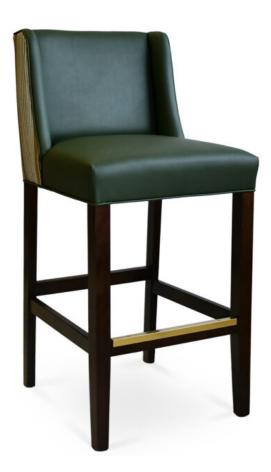

## 3449-B-Y

Sosh Parson Barstool

## Specs

| Height      | 45" |
|-------------|-----|
| Seat height | 31" |
| Width       | 21" |
| Seat width  | 21" |
| Depth       | 22" |
| Seat depth  | 16" |

## Description

Solid maple wood barstool. Includes parson seat with seams at front seat corners, using high-density flame retardant foam. Fully upholstered inside and outside back, piping at seat and outside back perimeter, a chrome guardrail on the front stretcher and standard rounded nylon nail-in glides. Available in Pavar's standard stain color options (water based) and a 35° sheen top-coat lacquer.