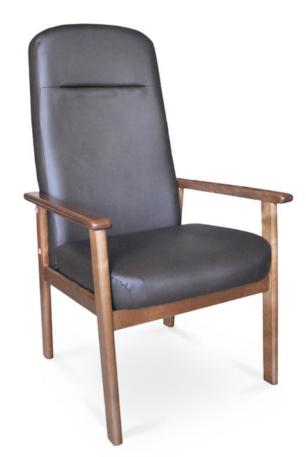

## 4450-L-AP

Skylar Padded Lounge Armchair

## Specs

| Height           | 45"     |
|------------------|---------|
| Seat height      | 19"     |
| Width            | 25"     |
| Seat width       | 21"     |
| Depth            | 26"     |
| Seat depth       | 18"     |
| Arm height       | 24"     |
| Inside arm width | 21"     |
| Yardage          | 2.8 yds |

## Description

Solid maple wood lounge armchair. Includes padded waterfall seat with seams at seat edge, using high-density flame retardant foam. Fully upholstered inside and outside back and standard rounded nylon nail-in glides. Available in Pavar's standard stain color options (water based) and a 35° sheen top-coat lacquer.