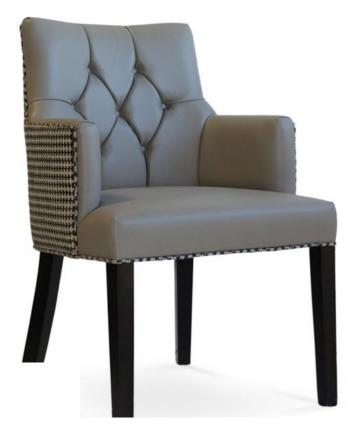

## 3462-A-DY

Royal Parson Armchair

## Description

Solid maple wood armchair. Includes parson waterfall seat with seams at front seat corners, using no-sag springs and high-density flame retardant foam. Fully upholstered arms, inside and outside back, piping at seat and outside back perimeter. Diamond tufting and 7 buttons at inside back (using a 2-3-2 pattern). Available in Pavar's standard stain color options (water based) and a 35° sheen topcoat lacquer. Includes standard rounded nylon nail-in glides.