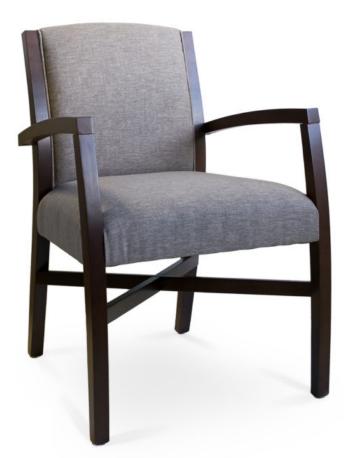

## 3215-A-Y

Robyn Parson Armchair

## Specs

| Height                            | 33"   |
|-----------------------------------|-------|
| Width                             | 22"   |
| Depth                             | 23"   |
| Seat height                       | 19"   |
| Seat Height -at crown             | 20"   |
| Seat depth                        | 16.5" |
| Arm height – at the highest point | 27"   |

## Description

Solid maple wood armchair. Includes parson waterfall seat using no-sag springs and high-density flame retardant foam. Upholstered inside and outside back with a wood frame on sides only, piping at inside and outside back perimeter. Available in Pavar's standard stain color options (water based) and a 35° sheen top-coat lacquer. Includes standard rounded nylon nail-in glides.