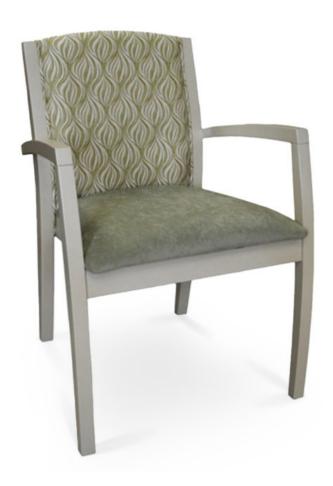

## 3215-K-AP

Raven Padded Stacking Armchair

## Specs

| Height           | 33"     |
|------------------|---------|
| Seat height      | 20"     |
| Width            | 22"     |
| Seat width       | 18"     |
| Depth            | 23"     |
| Seat depth       | 20"     |
| Arm height       | 26"     |
| Inside arm width | 20"     |
| Yardage          | 2.3 yds |

## Description

Solid maple wood stacking armchair. Includes padded waterfall seat using high-density flame retardant foam. Upholstered inside and outside back with a wood frame on sides only, piping at inside and outside back perimeter and standard rounded nylon nail-in glides. Available in Pavar's standard stain color options (water based) and a 35° sheen top-coat lacquer.