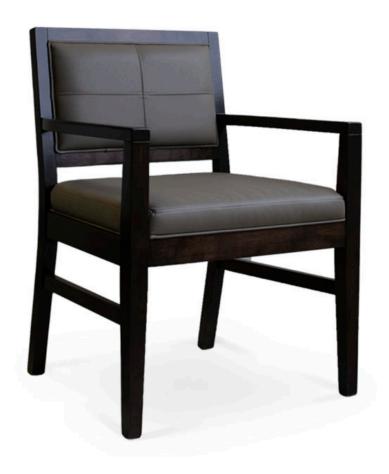

3034-A-PX

Richmond Padded-Box Armchair

## Specs

| Height           | 34"    |
|------------------|--------|
| Seat height      | 19"    |
| Width            | 24.5"  |
| Seat width       | 21"    |
| Depth            | 23.5"  |
| Seat depth       | 19"    |
| Arm height       | 25.75" |
| Inside arm width | 21"    |
| Yardage          | 2 yds  |

## Description

Solid maple wood armchair. Includes padded-box seat using high-density flame retardant foam. Upholstered inside and outside back with a wood frame, piping at seat, inside and outside back perimeter. Custom grid stitching on the inside back. Available in Pavar's standard stain color options (water based) and a 35° sheen topcoat lacquer. Includes standard rounded nylon nail-in glides.