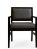

3034-A-PX

Richmond Padded-Box Armchair

## Specs

| Height           | 34"    |
|------------------|--------|
| Seat height      | 19"    |
| Width            | 24.5"  |
| Seat width       | 21"    |
| Depth            | 23.5"  |
| Seat depth       | 19"    |
| Arm height       | 25.75" |
| Inside arm width | 21"    |
| Yardage          | 2 yds  |

## Description

Solid maple wood armchair. Includes padded-box seat using high-density flame retardant foam. Upholstered inside and outside back with a wood frame, piping at seat, inside and outside back perimeter. Custom grid stitching on the inside back. Available in Pavar's standard stain color options (water based) and a 35° sheen topcoat lacquer. Includes standard rounded nylon nail-in glides.