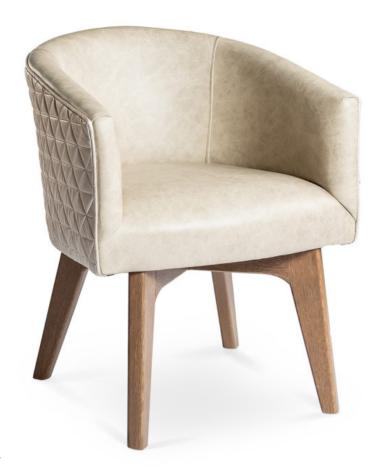

4648-L-AY

Callaghan Parson Lounge Armchair

## Specs

| Height      | 32"   |
|-------------|-------|
| Seat height | 20"   |
| Width       | 24"   |
| Seat width  | 18"   |
| Depth       | 24"   |
| Seat depth  | 18.5" |

## Description

Solid maple wood lounge armchair with X-base frame. Includes parson waterfall seat using no-sag springs and high-density flame retardant foam. Upholstered inside and outside back. Piping at outside back perimeter. . Available in Pavar's standard stain color options (water based) and a 35° sheen top-coat lacquer. Includes standard rounded nylon nail-in glide.