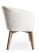

4648-L-AY

Callaghan Parson Lounge Armchair

## Description

Solid maple wood lounge armchair with X-base frame. Includes parson waterfall seat using no-sag springs and high-density flame retardant foam. Upholstered inside and outside back. Piping at outside back perimeter. . Available in Pavar's standard stain color options (water based) and a 35° sheen top-coat lacquer. Includes standard rounded nylon nail-in glide.