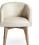

4648-L-AY

Callaghan Parson Lounge Armchair

## Specs

| Height      | 32"   |
|-------------|-------|
| Seat height | 20"   |
| Width       | 24"   |
| Seat width  | 18"   |
| Depth       | 24"   |
| Seat depth  | 18.5" |

## Description

Solid maple wood lounge armchair with X-base frame. Includes parson waterfall seat using no-sag springs and high-density flame retardant foam. Upholstered inside and outside back. Piping at outside back perimeter. . Available in Pavar's standard stain color options (water based) and a 35° sheen top-coat lacquer. Includes standard rounded nylon nail-in glide.