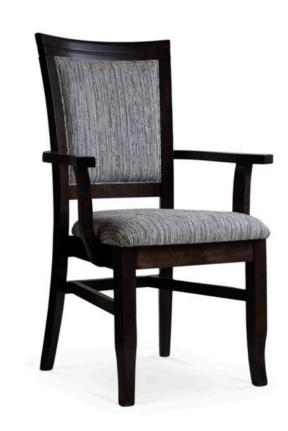

3122-K-AP

Prescott Padded Stacking Armchair

## Specs

| Height      | 40"    |
|-------------|--------|
| Seat height | 19.75" |
| Width       | 25.75" |
| Seat width  | 20"    |
| Depth       | 23.5"  |
| Seat depth  | 18"    |
| Arm height  | 26"    |
| Yardage     | 2 yds  |

## Description

Solid maple wood stacking armchair. Includes padded waterfall seat using high-density flame retardant foam. Upholstered inside and outside back with a wood frame. Piping at inside and outside back perimeter. Available in Pavar's standard stain color options (water based) and a  $35^{\circ}$  sheen top-coat lacquer. Includes standard rounded nylon nail-in glides.