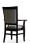

3122-K-AP

Prescott Padded Stacking Armchair

## Description

Solid maple wood stacking armchair. Includes padded waterfall seat using high-density flame retardant foam. Upholstered inside and outside back with a wood frame. Piping at inside and outside back perimeter. Available in Pavar's standard stain color options (water based) and a  $35^{\circ}$  sheen top-coat lacquer. Includes standard rounded nylon nail-in glides.