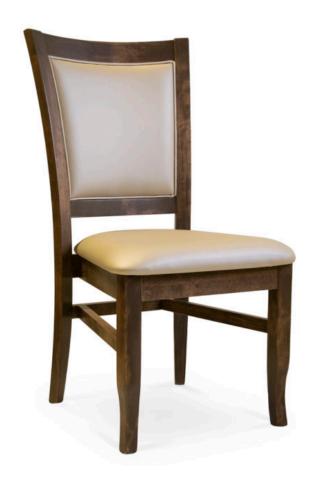

3166-K-P

Peru Padded Stacking Chair

## Specs

| Height      | 40"     |
|-------------|---------|
| Seat height | 19.5"   |
| Width       | 21"     |
| Seat width  | 21"     |
| Depth       | 23.5"   |
| Seat depth  | 17"     |
| Yardage     | 1.8 yds |

## Description

Solid maple wood stacking chair. Includes padded waterfall seat using high-density flame retardant foam. Flush upholstered inside and outside back with piping and a wood frame. Available in Pavar's standard stain color options (water based) and a 35° sheen top-coat lacquer. Includes standard rounded nylon nail-in glides.