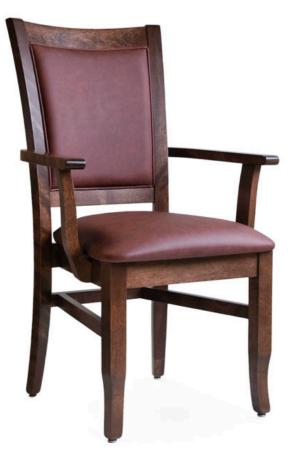

## 3166-K-AP

Peru Padded Stacking Armchair

## Description

Solid maple wood stacking armchair. Includes padded waterfall seat using highdensity flame retardant foam. Flush upholstered inside and outside back with piping and a wood frame. Available in Pavar's standard stain color options (water based) and a 35° sheen top-coat lacquer. Includes standard rounded nylon nail-in glides.