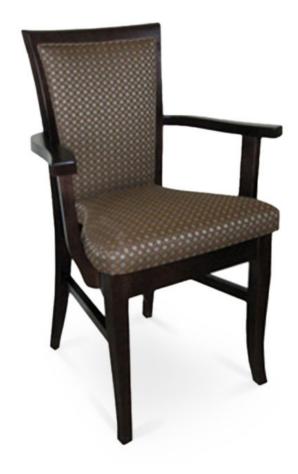

## Specs

| Height           | 36"     |
|------------------|---------|
| Seat height      | 20"     |
| Width            | 25"     |
| Seat width       | 19"     |
| Depth            | 22"     |
| Seat depth       | 20"     |
| Arm height       | 26"     |
| Inside arm width | 18"     |
| Yardage          | 1.7 yds |

## Description

Solid maple wood stacking armchair. Includes padded-box seat using high-density flame retardant foam. Upholstered inside and outside back with a wood frame. Piping at inside and outside back perimeter and standard rounded nylon nail-in glides. Available in Pavar's standard stain color options (water based) and a 35° sheen topcoat lacquer.