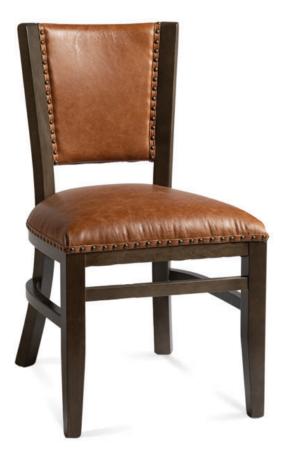

## 3192-S-NY

Patterson Parson Chair - Nailheads

## Description

Solid maple wood chair. Includes parson waterfall seat using no-sag springs and high-density flame retardant foam. Upholstered inside and outside back with exposed wood frame at sides. Flat piping at seat and either side of inside and outside back with Pavar's standard nailheads (as shown in image: 1" spacing, center-to-center). Available in Pavar's standard stain color options (water based) and a 35° sheen topcoat lacquer. Includes standard rounded nylon nail-in glides.