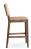

## 3358-B-NP

Pasadena Padded Barstool - nailheads

## Description

Solid maple wood barstool. Includes padded waterfall seat using high-density flame retardant foam. Fully upholstered inside and outside back with a crumb gap. Flat piping and Pavar's standard nailheads at inside back perimeter, 1" center-to-center spacing. Available in Pavar's standard stain color options (water based) and a 35° sheen topcoat lacquer. Includes standard rounded nylon nail-in glides and a chrome guardrail on the front stretcher.