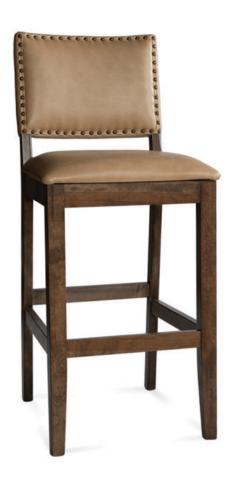

## 3358-B-NP

Pasadena Padded Barstool - nailheads

## Specs

| Height      | 44" |
|-------------|-----|
| Seat height | 30" |
| Width       | 19" |
| Seat width  | 19" |
| Depth       | 21" |
| Seat depth  | 19" |

## Description

Solid maple wood barstool. Includes padded waterfall seat using high-density flame retardant foam. Fully upholstered inside and outside back with a crumb gap. Flat piping and Pavar's standard nailheads at inside back perimeter, 1" center-to-center spacing. Available in Pavar's standard stain color options (water based) and a 35° sheen topcoat lacquer. Includes standard rounded nylon nail-in glides and a chrome guardrail on the front stretcher.