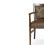

## 3189-A-XY

Niagara Parson-Box Armchair

## Specs

| Height           | 34"    |
|------------------|--------|
| Seat height      | 19.5"  |
| Width            | 23.75" |
| Seat width       | 20"    |
| Depth            | 25.5"  |
| Seat depth       | 19"    |
| Arm height       | 26.5"  |
| Inside arm width | 20.5"  |

## Description

Solid maple wood armchair. Includes parson-box seat using no-sag springs and high-density flame retardant foam. Upholstered inside and outside back with a wood frame and crumb gap. Piping at seat, inside and outside back perimeter and standard rounded nylon nail-in glides. Available in Pavar's standard stain color options (water based) and a 35° sheen topcoat lacquer.