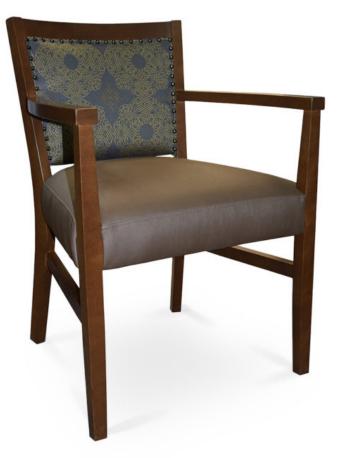

## 3189-A-XY

Niagara Parson-Box Armchair

## Specs

| Height           | 34"    |
|------------------|--------|
| Seat height      | 19.5"  |
| Width            | 23.75" |
| Seat width       | 20"    |
| Depth            | 25.5"  |
| Seat depth       | 19"    |
| Arm height       | 26.5"  |
| Inside arm width | 20.5"  |

## Description

Solid maple wood armchair. Includes parson-box seat using no-sag springs and high-density flame retardant foam. Upholstered inside and outside back with a wood frame and crumb gap. Piping at seat, inside and outside back perimeter and standard rounded nylon nail-in glides. Available in Pavar's standard stain color options (water based) and a 35° sheen topcoat lacquer.